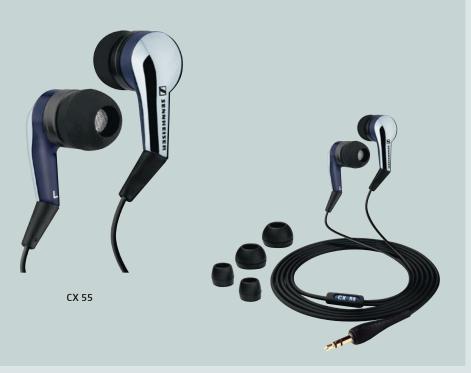

## CX 55 Sound is your spirit

The CX 55 are noiseisolating in-ear phones with powerful bass reproduction. The special shape of their housings ensures that the CX 55 are always positioned comfortably in the ear. They include a convenient, durable carry pouch and a set of ear adapters.

## CX 55

- Ideal for use with all MP3, CD, DVD players and portable gaming systems
- Rich bass experience
- High-performance dynamic speaker systems
- Excellent passive attenuation of ambient noise
- Outstanding wearing comfort on the go
- Perfect fit in the ear canal due to ergonomic design and ear adapters in different sizes (included in the delivery)
- Extremely small and lightweight
- Carrying pouch for convenient handling and storage
- 2-year warranty

## Technical Data

| Specifications          | CX 55                                            |
|-------------------------|--------------------------------------------------|
| UPC No.                 | 615104109773                                     |
| Design                  | In-ear headphones                                |
| Transducer principle    | Dynamic, closed                                  |
| Frequency response      | 17 – 21,000 Hz                                   |
| Impedance               | 16 Ω                                             |
| THD (1 kHz, 100 dB SPL) | < 0.2 %                                          |
| Sound pressure level    | 113 dB                                           |
| (1 kHz, 1 Vrms)         |                                                  |
| Weight (without cable)  | 0.1 oz                                           |
| Connecting cable length | 3.3 ft                                           |
| Plug                    | 1/8 in. plug (angled)                            |
| Delivery includes       | ear adapter set (S/M/L)                          |
|                         | cable clip                                       |
|                         | cable winder                                     |
|                         | carrying pouch                                   |
| Languages               | German, English, French, Spanish, Italian, Dutch |